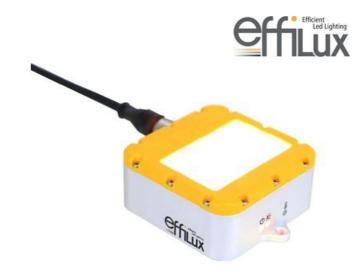

## Double row LED bar light

SMART-12-000-SD-P3 2 row bar light, 12 LED, White 000, semi diffuse, 10°

- Auto-strobe
- Built in driver
- Waterproof (IP67)

## Product description

The EFFI-SMART is a duel row high power LED bar light, with a choice of 3 diffuser plates (clear, semi-diffuse, diffuse) so the user can create a suitable balence between power and homegeneity.

Integrated controller for dimming or auto-strobe functionality, offering 700% increased intensity in strobe mode as compared to continuous operation. To overcome challenging working environments the EFFI-SMART has a robust design with IP67 rating.