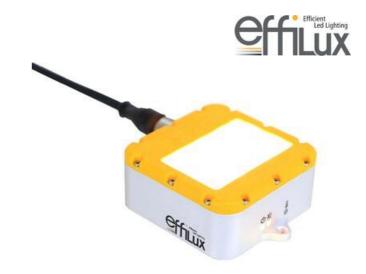

## Double row LED bar light

SMART-12-625-SD-P3 2 row bar light, 12 LED, Red 625, semi diffuse, 10°

- Auto-strobe
- Built in driver
- Waterproof (IP67)

## Product description

The EFFI-SMART is a duel row high power LED bar light, with a choice of 3 diffuser plates (clear, semi-diffuse, diffuse) so the user can create a suitable balence between power and homegeneity.

Integrated controller for dimming or auto-strobe functionality, offering 700% increased intensity in strobe mode as compared to continuous operation. To overcome challenging working environments the EFFI-SMART has a robust design with IP67 rating.