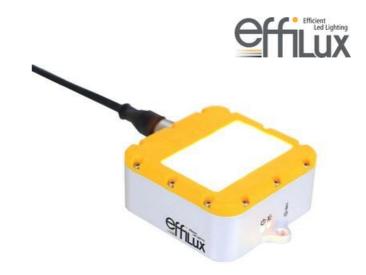

## Product description

The EFFI-SMART is a duel row high power LED bar light, with a choice of 3 diffuser plates (clear, semi-diffuse, diffuse) so the user can create a suitable balence between power and homegeneity.

Integrated controller for dimming or auto-strobe functionality, offering 700% increased intensity in strobe mode as compared to continuous operation. To overcome challenging working environments the EFFI-SMART has a robust design with IP67 rating.

The highly flexible design allows users to easily adjust lens positioning and diffuser plates when necessary.

Other wavelengths and lengths available, contact us for more information.