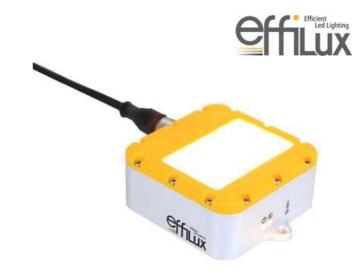

## Double row LED bar light

SMART-12-850-OP-P3 2 row bar light, 12 LED, IR 850, opaline, 10°

- Auto-strobe
- Built in driver
- Waterproof (IP67)

## Product description

The EFFI-SMART is a duel row high power LED bar light, with a choice of 3 diffuser plates (clear, semi-diffuse, diffuse) so the user can create a suitable balence between power and homegeneity.

Integrated controller for dimming or auto-strobe functionality, offering 700% increased intensity in strobe mode as compared to continuous operation. To overcome challenging working environments the EFFI-SMART has a robust design with IP67 rating.