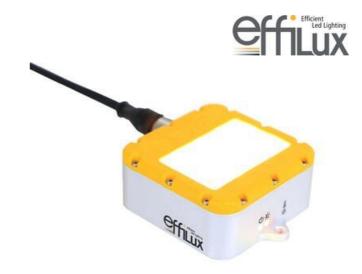

## Double row LED bar light

SMART-12-525-SD-P2 2 row bar light, 12 LED, Green 525, semi diffuse, 25°

- Auto-strobe
- Built in driver
- Waterproof (IP67)

## Product description

The EFFI-SMART is a duel row high power LED bar light, with a choice of 3 diffuser plates (clear, semi-diffuse, diffuse) so the user can create a suitable balence between power and homegeneity.

Integrated controller for dimming or auto-strobe functionality, offering 700% increased intensity in strobe mode as compared to continuous operation. To overcome challenging working environments the EFFI-SMART has a robust design with IP67 rating.

The highly flexible design allows users to easily adjust lens positioning and diffuser plates when necessary.

Other wavelengths and lengths available, contact us for more information.