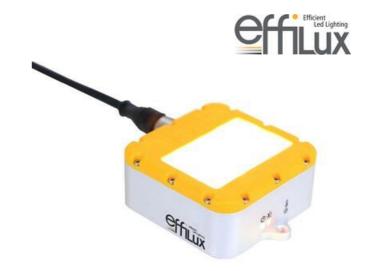

## Double row LED bar light

SMART-12-625-SD-P1 2 row bar light, 12 LED, Red 625, semi diffuse, 45°

- Auto-strobe
- Built in driver
- Waterproof (IP67)

## Product description

The EFFI-SMART is a duel row high power LED bar light, with a choice of 3 diffuser plates (clear, semi-diffuse, diffuse) so the user can create a suitable balence between power and homegeneity.

Integrated controller for dimming or auto-strobe functionality, offering 700% increased intensity in strobe mode as compared to continuous operation. To overcome challenging working environments the EFFI-SMART has a robust design with IP67 rating.