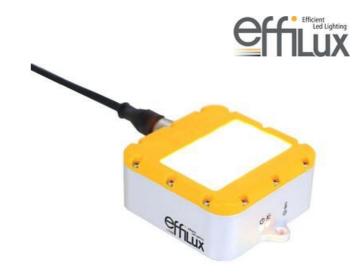

## Double row LED bar light

SMART-12-525-SD-P1 2 row bar light, 12 LED, Green 525, semi diffuse, 45°

• Auto-strobe

- Built in driver
- Waterproof (IP67)

## Product description

The EFFI-SMART is a duel row high power LED bar light, with a choice of 3 diffuser plates (clear, semi-diffuse, diffuse) so the user can create a suitable balence between power and homegeneity.

Integrated controller for dimming or auto-strobe functionality, offering 700% increased intensity in strobe mode as compared to continuous operation. To overcome challenging working environments the EFFI-SMART has a robust design with IP67 rating.

The highly flexible design allows users to easily adjust lens positioning and diffuser plates when necessary.

Other wavelengths and lengths available, contact us for more information.