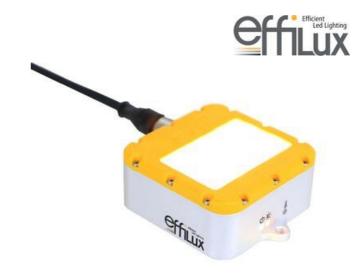

## Product description

The EFFI-SMART is a duel row high power LED bar light, with a choice of 3 diffuser plates (clear, semi-diffuse, diffuse) so the user can create a suitable balence between power and homegeneity.

Integrated controller for dimming or auto-strobe functionality, offering 700% increased intensity in strobe mode as compared to continuous operation. To overcome challenging working environments the EFFI-SMART has a robust design with IP67 rating.

The highly flexible design allows users to easily adjust lens positioning and diffuser plates when necessary.

Other wavelengths and lengths available, contact us for more information.