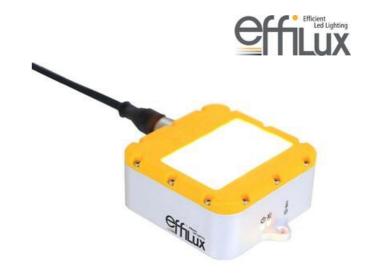

## Product description

The EFFI-SMART is a duel row high power LED bar light, with a choice of 3 diffuser plates (clear, semi-diffuse, diffuse) so the user can create a suitable balence between power and homegeneity.

Integrated controller for dimming or auto-strobe functionality, offering 700% increased intensity in strobe mode as compared to continuous operation. To overcome challenging working environments the EFFI-SMART has a robust design with IP67 rating.

The highly flexible design allows users to easily adjust lens positioning and diffuser plates when necessary.

Other wavelengths and lengths available, contact us for more information.