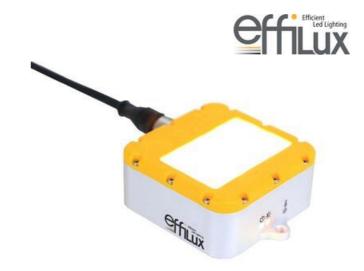

## Product description

The EFFI-SMART is a duel row high power LED bar light, with a choice of 3 diffuser plates (clear, semi-diffuse, diffuse) so the user can create a suitable balence between power and homegeneity.

Integrated controller for dimming or auto-strobe functionality, offering 700% increased intensity in strobe mode as compared to continuous operation. To overcome challenging working environments the EFFI-SMART has a robust design with IP67 rating.

The highly flexible design allows users to easily adjust lens positioning and diffuser plates when necessary.

Other wavelengths and lengths available, contact us for more information.