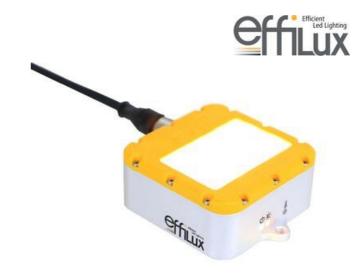

## Double row LED bar light

SMART-06-465-SD-P1 2 row bar light, 6 LED, Blue 465, semi diffuse, 45°

- Auto-strobe
- Built in driver
- Waterproof (IP67)

## Product description

The EFFI-SMART is a duel row high power LED bar light, with a choice of 3 diffuser plates (clear, semi-diffuse, diffuse) so the user can create a suitable balence between power and homegeneity.

## Specifications

| <b>Оросиновно</b>          |                                        |
|----------------------------|----------------------------------------|
| Angle of emission          | 45                                     |
| Approvals                  | CE, RoHS                               |
| Central Material           | Aluminium                              |
| Color                      | Blue                                   |
| Connector/controller       | 2 x M12 5 contacts (1 male & 1 female) |
| IP Class                   | IP67                                   |
| Length                     | 66                                     |
| Number of LED              | 6                                      |
| Operating temperature      | 0°C - 45°C                             |
| Optional linescan filter   | Yes                                    |
| Optional polarising filter | Yes                                    |
| Supply voltage             | 24                                     |
| Type of lens               | Semi-Diffuse                           |
| Wave-Length                | 465                                    |
| Width                      | 70                                     |