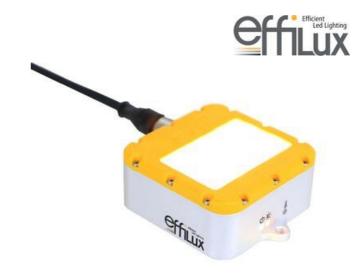

## Product description

The EFFI-SMART is a duel row high power LED bar light, with a choice of 3 diffuser plates (clear, semi-diffuse, diffuse) so the user can create a suitable balence between power and homegeneity.

Integrated controller for dimming or auto-strobe functionality, offering 700% increased intensity in strobe mode as compared to continuous operation. To overcome challenging working environments the EFFI-SMART has a robust design with IP67 rating.

The highly flexible design allows users to easily adjust lens positioning and diffuser plates when necessary.

Other wavelengths and lengths available, contact us for more information.

## Specifications

| ·                          |                                        |
|----------------------------|----------------------------------------|
| Angle of emission          | 90                                     |
| Approvals                  | CE, RoHS                               |
| Central Material           | Aluminium                              |
| Color                      | White                                  |
| Connector/controller       | 2 x M12 5 contacts (1 male & 1 female) |
| IP Class                   | IP67                                   |
| Length                     | 66                                     |
| Number of LED              | 6                                      |
| Operating temperature      | 0°C - 45°C                             |
| Optional linescan filter   | Yes                                    |
| Optional polarising filter | Yes                                    |
| Supply voltage             | 24                                     |
| Type of lens               | Opaline                                |
| Wave-Length                | 000                                    |
| Width                      | 70                                     |