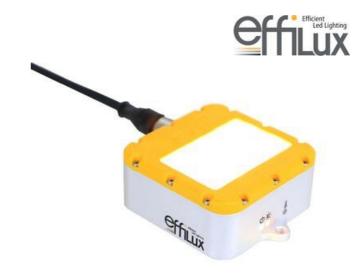

## Double row LED bar light

SMART-06-000-SD-P0 2 row bar light, 6 LED, White 000, semi diffuse, N/L

- Auto-strobe
- Built in driver
- Waterproof (IP67)

## Product description

The EFFI-SMART is a duel row high power LED bar light, with a choice of 3 diffuser plates (clear, semi-diffuse, diffuse) so the user can create a suitable balence between power and homegeneity.

Integrated controller for dimming or auto-strobe functionality, offering 700% increased intensity in strobe mode as compared to continuous operation. To overcome challenging working environments the EFFI-SMART has a robust design with IP67 rating.

The highly flexible design allows users to easily adjust lens positioning and diffuser plates when necessary.

Other wavelengths and lengths available, contact us for more information.