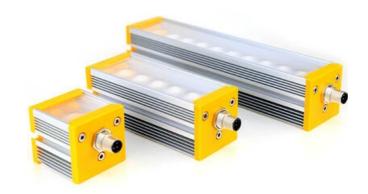

## Adjustable beam angle LED bar

FLEX-5-625-SD-P3 Bar light, 3LED, 135mm, Red 625, semi diffuse, 10°

- Intense and uniform illuminated area
- Continuous or strobe mode
- Full range of colors: from UV to IR, white, tricolor
- Adjustable illumination angles (4 angles) & different projection windows

## Product description

EFFI-Flex is a product that suits your needs with different lens adjustment positions. It 's an adjustable product in terme of wavelength, a compact and easy to install product.

The EFFI-Flex led bars are fitted with high power LED. Through its diffusers (transparent, semi-diffuse and opaline) and polarizers, EFFI-Flex provides a directional, darkfield or diffuse lighting adapted to many machine vision applications.