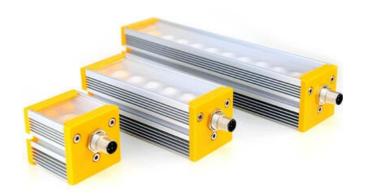

## EFFILUX - EFFI-FLEX MODULAR BAR LIGHT

## Adjustable beam angle LED bar

FLEX-10-850-OP-P3 Bar light, 10LED, 235mm, IR 850, opaline, 10°

- Intense and uniform illuminated area
- Continuous or strobe mode
- Full range of colors: from UV to IR, white, tricolor
- Adjustable illumination angles (4 angles) & different projection windows

## Product description

EFFI-Flex is a product that suits your needs with different lens adjustment positions. It 's an adjustable product in terme of wavelength, a compact and easy to install product.

The EFFI-Flex led bars are fitted with high power LED. Through its diffusers (transparent, semi-diffuse and opaline) and polarizers, EFFI-Flex provides a directional, darkfield or diffuse lighting adapted to many machine vision applications.