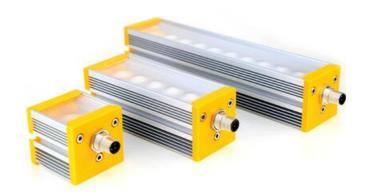

## EFFILUX - EFFI-FLEX MODULAR BAR LIGHT

Adjustable beam angle LED bar

FLEX-15-850-TR-P2 Bar light, 15LED, 335mm, IR 850,transparent, 25°

- Intense and uniform illuminated area
- Continuous or strobe mode
- Full range of colors: from UV to IR, white, tricolor
- Adjustable illumination angles (4 angles) & different projection windows

## Product description

EFFI-Flex is a product that suits your needs with different lens adjustment positions. It 's an adjustable product in terme of wavelength, a compact and easy to install product.

The EFFI-Flex led bars are fitted with high power LED. Through its diffusers (transparent, semi-diffuse and opaline) and polarizers, EFFI-Flex provides a directional, darkfield or diffuse lighting adapted to many machine vision applications.