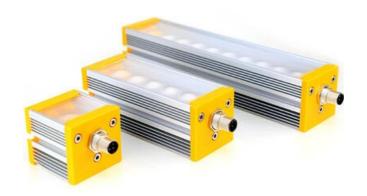

## Adjustable beam angle LED bar

FLEX-1-000-OP-P2 Bar light, 1LED, 55mm, White 000, opaline, 25°

- Intense and uniform illuminated area
- Continuous or strobe mode
- Full range of colors: from UV to IR, white, tricolor
- Adjustable illumination angles (4 angles) & different projection windows

## Product description

EFFI-Flex is a product that suits your needs with different lens adjustment positions. It 's an adjustable product in terme of wavelength, a compact and easy to install product.

The EFFI-Flex led bars are fitted with high power LED. Through its diffusers (transparent, semi-diffuse and opaline) and polarizers, EFFI-Flex provides a directional, darkfield or diffuse lighting adapted to many machine vision applications.