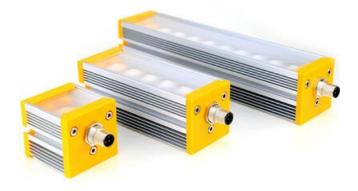

## EFFILUX - EFFI-FLEX MODULAR BAR LIGHT

Adjustable beam angle LED bar

FLEX-10-000-TR-P2

Bar light, 10LED, 235mm, White 000, transparent, 25°

- Intense and uniform illuminated area
- Continuous or strobe mode
- Full range of colors: from UV to IR, white, tricolor
- Adjustable illumination angles (4 angles) & different projection windows

## Product description

EFFI-Flex is a product that suits your needs with different lens adjustment positions. It 's an adjustable product in terme of wavelength, a compact and easy to install product.

The EFFI-Flex led bars are fitted with high power LED. Through its diffusers (transparent, semi-diffuse and opaline) and polarizers, EFFI-Flex provides a directional, darkfield or diffuse lighting adapted to many machine vision applications.