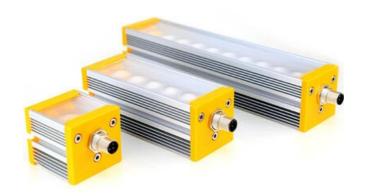

## Adjustable beam angle LED bar

FLEX-5-850-OP-P1 Bar light, 3LED, 135mm, IR 850, opaline, 45°

- Intense and uniform illuminated area
- Continuous or strobe mode
- Full range of colors: from UV to IR, white, tricolor
- Adjustable illumination angles (4 angles) & different projection windows

## Product description

EFFI-Flex is a product that suits your needs with different lens adjustment positions. It 's an adjustable product in terme of wavelength, a compact and easy to install product.

The EFFI-Flex led bars are fitted with high power LED. Through its diffusers (transparent, semi-diffuse and opaline) and polarizers, EFFI-Flex provides a directional, darkfield or diffuse lighting adapted to many machine vision applications.