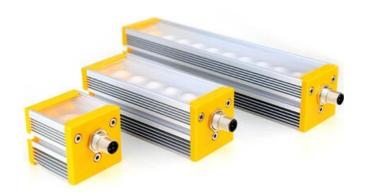

## Adjustable beam angle LED bar

FLEX-5-000-OP-P1 Bar light, 5LED, 135mm, White 000, opaline, 45°

- Intense and uniform illuminated area
- Continuous or strobe mode
- Full range of colors: from UV to IR, white, tricolor
- Adjustable illumination angles (4 angles) & different projection windows

## Product description

EFFI-Flex is a product that suits your needs with different lens adjustment positions. It 's an adjustable product in terme of wavelength, a compact and easy to install product.

The EFFI-Flex led bars are fitted with high power LED. Through its diffusers (transparent, semi-diffuse and opaline) and polarizers, EFFI-Flex provides a directional, darkfield or diffuse lighting adapted to many machine vision applications.