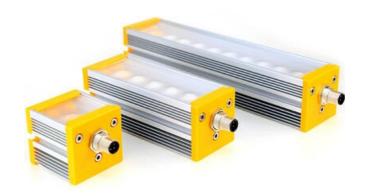

## Adjustable beam angle LED bar

FLEX-3-850-TR-P1 Bar light, 3LED, 95mm, IR 850,transparent, 45°

- Intense and uniform illuminated area
- Continuous or strobe mode
- Full range of colors: from UV to IR, white, tricolor
- Adjustable illumination angles (4 angles) & different projection windows

## Product description

EFFI-Flex is a product that suits your needs with different lens adjustment positions. It 's an adjustable product in terme of wavelength, a compact and easy to install product.

The EFFI-Flex led bars are fitted with high power LED. Through its diffusers (transparent, semi-diffuse and opaline) and polarizers, EFFI-Flex provides a directional, darkfield or diffuse lighting adapted to many machine vision applications.