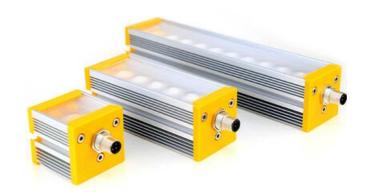

## Adjustable beam angle LED bar

FLEX-15-405-TR-P1 Bar light, 15LED, 335mm, UV 405,transparent, 45°

- Intense and uniform illuminated area
- Continuous or strobe mode
- Full range of colors: from UV to IR, white, tricolor
- Adjustable illumination angles (4 angles) & different projection windows

## Product description

EFFI-Flex is a product that suits your needs with different lens adjustment positions. It 's an adjustable product in terme of wavelength, a compact and easy to install product.

The EFFI-Flex led bars are fitted with high power LED. Through its diffusers (transparent, semi-diffuse and opaline) and polarizers, EFFI-Flex provides a directional, darkfield or diffuse lighting adapted to many machine vision applications.