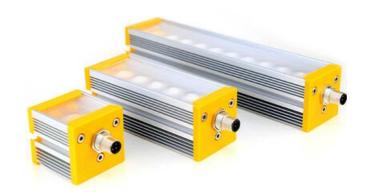

## Adjustable beam angle LED bar

FLEX-10-405-SD-P1 Bar light, 10LED, 235mm,UV 405,semi diffuse, 45°

- Intense and uniform illuminated area
- Continuous or strobe mode
- Full range of colors: from UV to IR, white, tricolor
- Adjustable illumination angles (4 angles) & different projection windows

## Product description

EFFI-Flex is a product that suits your needs with different lens adjustment positions. It 's an adjustable product in terme of wavelength, a compact and easy to install product.

The EFFI-Flex led bars are fitted with high power LED. Through its diffusers (transparent, semi-diffuse and opaline) and polarizers, EFFI-Flex provides a directional, darkfield or diffuse lighting adapted to many machine vision applications.