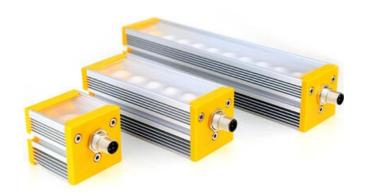

## Adjustable beam angle LED bar

FLEX-10-365-OP-P1 Bar light, 10LED, 235mm,UV 365, opaline, 45°

- Intense and uniform illuminated area
- Continuous or strobe mode
- Full range of colors: from UV to IR, white, tricolor
- Adjustable illumination angles (4 angles) & different projection windows

## Product description

EFFI-Flex is a product that suits your needs with different lens adjustment positions. It 's an adjustable product in terme of wavelength, a compact and easy to install product.

The EFFI-Flex led bars are fitted with high power LED. Through its diffusers (transparent, semi-diffuse and opaline) and polarizers, EFFI-Flex provides a directional, darkfield or diffuse lighting adapted to many machine vision applications.