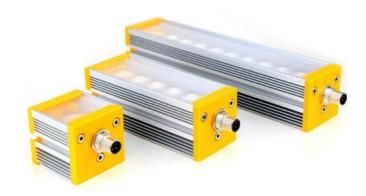

## EFFILUX - EFFI-FLEX MODULAR BAR LIGHT

Adjustable beam angle LED bar

FLEX-15-365-TR-P0 Bar light, 15LED, 335mm, UV 365,transparent, no lens

- Intense and uniform illuminated area
- Continuous or strobe mode
- Full range of colors: from UV to IR, white, tricolor
- Adjustable illumination angles (4 angles) & different projection windows

## Product description

EFFI-Flex is a product that suits your needs with different lens adjustment positions. It 's an adjustable product in terme of wavelength, a compact and easy to install product.

The EFFI-Flex led bars are fitted with high power LED. Through its diffusers (transparent, semi-diffuse and opaline) and polarizers, EFFI-Flex provides a directional, darkfield or diffuse lighting adapted to many machine vision applications.