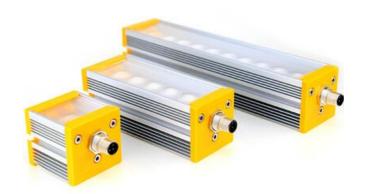

## EFFILUX - EFFI-FLEX MODULAR BAR LIGHT

Adjustable beam angle LED bar

FLEX-10-850-OP-P0 Bar light, 10LED, 235mm, IR 850, opaline

- Intense and uniform illuminated area
- Continuous or strobe mode
- Full range of colors: from UV to IR, white, tricolor
- Adjustable illumination angles (4 angles) & different projection windows

## Product description

EFFI-Flex is a product that suits your needs with different lens adjustment positions. It 's an adjustable product in terme of wavelength, a compact and easy to install product.

The EFFI-Flex led bars are fitted with high power LED. Through its diffusers (transparent, semi-diffuse and opaline) and polarizers, EFFI-Flex provides a directional, darkfield or diffuse lighting adapted to many machine vision applications.