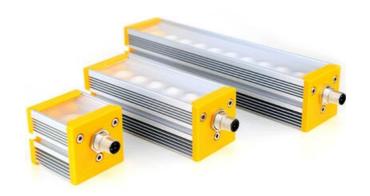

## Adjustable beam angle LED bar

FLEX-10-405-TR-P0 Bar light, 10LED, 235mm, UV 405,transparent, no lens

- Intense and uniform illuminated area
- Continuous or strobe mode
- Full range of colors: from UV to IR, white, tricolor
- Adjustable illumination angles (4 angles) & different projection windows

## Product description

EFFI-Flex is a product that suits your needs with different lens adjustment positions. It 's an adjustable product in terme of wavelength, a compact and easy to install product.

The EFFI-Flex led bars are fitted with high power LED. Through its diffusers (transparent, semi-diffuse and opaline) and polarizers, EFFI-Flex provides a directional, darkfield or diffuse lighting adapted to many machine vision applications.