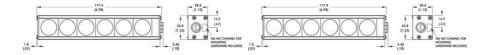

## Specifications

| Approvals             | CE, RoHS                      |
|-----------------------|-------------------------------|
| Color                 | White                         |
| Connector/controller  | Continuous in-line controller |
| IP Class              | IP67                          |
| Length                | 177                           |
| Operating temperature | 0 - 60°C                      |
| Wave-Length           | WHI                           |
| Weight                | 226.8                         |
| Width                 | 34                            |