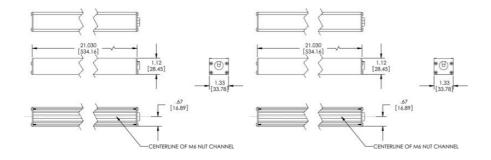

The AL46120 bar light series is expandable in 1" increments up to 82".

### Specifications

| Approvals             | CE, RoHS, IEC       |
|-----------------------|---------------------|
| Color                 | Infrared            |
| Connector/controller  | Flying/tinned leads |
| IP Class              | IP50                |
| Length                | 535                 |
| Operating temperature | 0 - 60°C            |
| Wave-Length           | 880                 |
| Weight                | 508.9               |
| Width                 | 34                  |