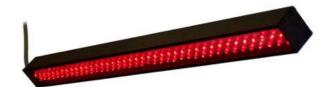

# ADVANCED ILLUMINATION - AL46120 - BALA LIGHTING

20" Broad Area Linear Array

AL46120-88024 Ai BALA Bar Light, 20", IR, 24V

- Developed to handle a long, wide field with low angle of view
- Very even lighting throughout the area
- Legacy product see AL150

## Product description

The AL46120 range of BALA (Broad Area Linear Array) bar lights are legacy part number derived from the AL150 range.

Designed for applications that require broad illumination over a wide area, or for applications requiring an even broader field of illumination, utilise 2 BALA bar lights in parallel.