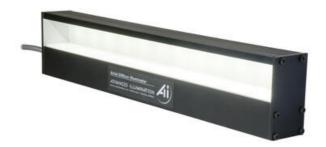

## ADVANCED ILLUMINATION - DL110 -LINEAR COAXIAL LIGHT

DL110-850IC Ai Linear Coaxial Light, IR, IC2

- Even illumination over the full 25 x 300mm (1" x 12")
- Ideal for coaxial line scan applications
- Includes high efficiency, coated easy clean dust cover to protect the beam splitter combining glass
- Various wavelenghts
- Excellent light stability