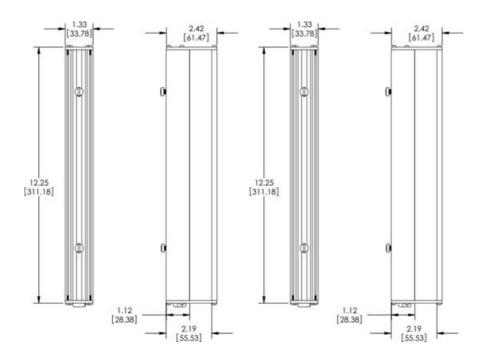

## Specifications

| Approvals                            | IEC 62471, CE, RoHS           |
|--------------------------------------|-------------------------------|
| Color                                | Infrared                      |
| Connector/controller                 | Continuous in-line controller |
| IP Class                             | IP50                          |
| Length                               | 311.2                         |
| Operating temperature                | 0°C - 60°C                    |
| Photobiological Risk Factor IEC 6247 | Group 1 (low risk)            |
| Standard cable length                | Up to 2 meters                |
| Wave-Length                          | 850                           |
| Weight                               | 576.1                         |
| Width                                | 62                            |