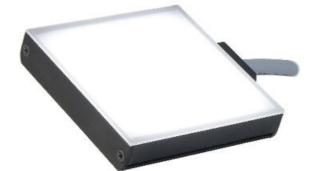

# ADVANCED ILLUMINATION - BL128 EXPANDABLE SERIES

## Back Lit Low Profile Backlights

BL128-660C5 AI BL128 660 C5 A DVANCED ILLUMINATION

- Edge to edge back lighting in a 12mm (.48") thick housing
- 2" wide, expandable in 1" increments; Lengths from 1" 14"
- Optional washdown version offers IP65 compliant design

#### Product description

The BL128 series is expandable in 1" increments up to 14.4", with optional washdown version that is IP65 compliant. The BL series of compact Backlights provide edge to edge illumination in a 12mm thick housing.