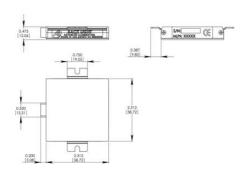

#### Power options include:

- C1 connector for use with DCS series controllers
- C5 connector for use with Pulsar 320 strobe controller
- Continuous in-line controller powered by 24V power supply
- Combination strobe/continuous in-line controller powered by 24V power supply
- Default-OFF strobe/continuous in-line controller powered by 24V power supply

### Specifications

| ·                                    |                     |
|--------------------------------------|---------------------|
| Approvals                            | IEC 62471, CE, RoHS |
| Color                                | Red                 |
| Connector/controller                 | C5 connector        |
| IP Class                             | IP64                |
| Length                               | 62                  |
| Operating temperature                | 0°C - 60°C          |
| Photobiological Risk Factor IEC 6247 | Group 1 (low risk)  |
| Standard cable length                | Up to 2 meters      |
| Wave-Length                          | 660                 |
| Width                                | 58.7                |