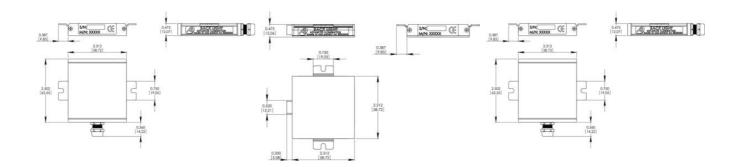

#### Power options include:

- C1 connector for use with DCS series controllers
- C5 connector for use with Pulsar 320 strobe controller
- Continuous in-line controller powered by 24V power supply
- Combination strobe/continuous in-line controller powered by 24V power supply
- Default-OFF strobe/continuous in-line controller powered by 24V power supply

### Specifications

| ·                                    |                     |
|--------------------------------------|---------------------|
| Approvals                            | IEC 62471, CE, RoHS |
| Color                                | Red                 |
| Connector/controller                 | C5 connector        |
| IP Class                             | IP64                |
| Length                               | 62                  |
| Operating temperature                | 0°C - 60°C          |
| Photobiological Risk Factor IEC 6247 | Group 1 (low risk)  |
| Standard cable length                | Up to 2 meters      |
| Wave-Length                          | 660                 |
| Width                                | 58.7                |