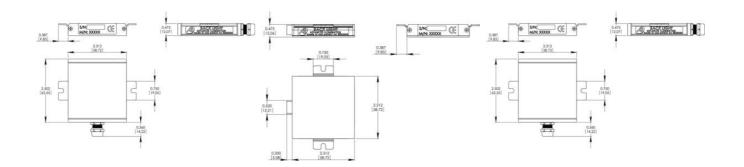

The BL128 series is expandable in 1" increments up to 14.4", with optional washdown version that is IP65 compliant. The BL series of compact Backlights provide edge to edge illumination in a 12mm thick housing.

Power options include:

- C1 connector for use with DCS series controllers
- C5 connector for use with Pulsar 320 strobe controller
- Continuous in-line controller powered by 24V power supply
- Combination strobe/continuous in-line controller powered by 24V power supply
- Default-OFF strobe/continuous in-line controller powered by 24V power supply