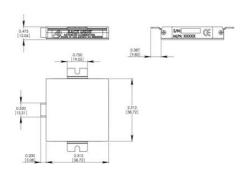

The BL128 series is expandable in 1" increments up to 14.4", with optional washdown version that is IP65 compliant. The BL series of compact Backlights provide edge to edge illumination in a 12mm thick housing.

## Specifications

| Approvals                            | IEC 62471, CE, RoHS          |
|--------------------------------------|------------------------------|
| Color                                | Green                        |
| Connector/controller                 | Continuous in-line connector |
| IP Class                             | IP64                         |
| Length                               | 62                           |
| Operating temperature                | 0°C - 60°C                   |
| Photobiological Risk Factor IEC 6247 | Group 1 (low risk)           |
| Standard cable length                | Up to 2 meters               |
| Wave-Length                          | 520                          |
| Width                                | 58.7                         |