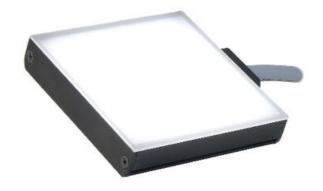

## ADVANCED ILLUMINATION - BL128 EXPANDABLE SERIES

**Back Lit Low Profile Backlights** 

BL128-470IC AI BL128 470 IC

- Edge to edge back lighting in a 12mm (.48") thick housing
- 2" wide, expandable in 1" increments; Lengths from 1" 14"
- Optional washdown version offers IP65 compliant design

## Product description

The BL128 series is expandable in 1" increments up to 14.4", with optional washdown version that is IP65 compliant. The BL series of compact Backlights provide edge to edge illumination in a 12mm thick housing.