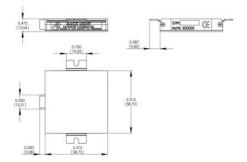

Power options include:

- C1 connector for use with DCS series controllers
- C5 connector for use with Pulsar 320 strobe controller
- Continuous in-line controller powered by 24V power supply
- Combination strobe/continuous in-line controller powered by 24V power supply
- Default-OFF strobe/continuous in-line controller powered by 24V power supply

## Specifications

| Approvals                            | IEC 62471, CE, RoHS           |
|--------------------------------------|-------------------------------|
| Color                                | Blue                          |
| Connector/controller                 | Continuous in-line controller |
| IP Class                             | IP64                          |
| Length                               | 62                            |
| Operating temperature                | 0°C - 60°C                    |
| Photobiological Risk Factor IEC 6247 | Group 1 (low risk)            |
| Standard cable length                | Up to 2 meters                |
| Wave-Length                          | 470                           |
| Width                                | 58.7                          |