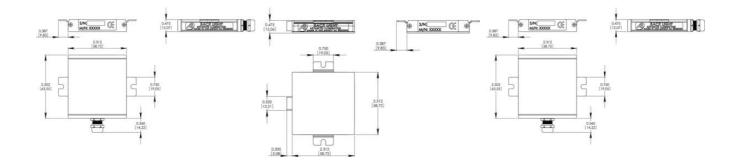

Power options include:

- C1 connector for use with DCS series controllers
- C5 connector for use with Pulsar 320 strobe controller
- Continuous in-line controller powered by 24V power supply
- Combination strobe/continuous in-line controller powered by 24V power supply
- Default-OFF strobe/continuous in-line controller powered by 24V power supply

## Specifications

| Approvals                            | IEC 62471, CE, RoHS           |
|--------------------------------------|-------------------------------|
| Color                                | Blue                          |
| Connector/controller                 | Continuous in-line controller |
| IP Class                             | IP64                          |
| Length                               | 62                            |
| Operating temperature                | 0°C - 60°C                    |
| Photobiological Risk Factor IEC 6247 | Group 1 (low risk)            |
| Standard cable length                | Up to 2 meters                |
| Wave-Length                          | 470                           |
| Width                                | 58.7                          |