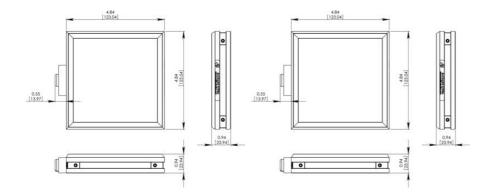

## Product description

The BL series of backlights from Advanced Illumination offer a low profile design with a planar, back-lit array of LEDs.

As part of the expandable family of products from Advanced Illumination, the BL series can be ordered in custom size and power options.

Sizes range from 1" x 1" up to 46" x 46", in increments of 1".

Power options include:

- C1 connector for use with DCS series controllers
- C2 connector for use with legacy controllers
- C5 connector for use with Pulsar 320 strobe controller
- Continuous in-line controller powered by 24V power supply
- Combination strobe/continuous in-line controller powered by 24V power supply
- Default-OFF strobe/continuous in-line controller powered by 24V power supply
- Flying/tinned leads powered by 24V power supply

## Specifications

| Approvals                            | IEC 62471, CE, RoHS           |
|--------------------------------------|-------------------------------|
| Color                                | White                         |
| Connector/controller                 | Continuous in-line controller |
| IP Class                             | IP50                          |
| Length                               | 100                           |
| Operating temperature                | 0°C - 60°C                    |
| Photobiological Risk Factor IEC 6247 | Group 1 (low risk)            |
| Standard cable length                | Up to 2 metres                |
| Wave-Length                          | WHI                           |
| Width                                | 100                           |