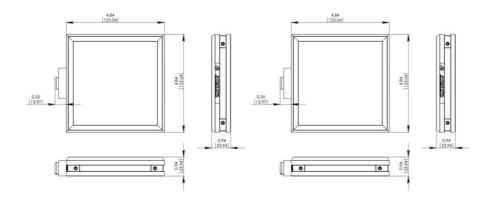

## Specifications

| Approvals                            | IEC 62471, CE, RoHS           |
|--------------------------------------|-------------------------------|
| Color                                | Red                           |
| Connector/controller                 | Continuous in-line controller |
| IP Class                             | IP50                          |
| Length                               | 100                           |
| Operating temperature                | 0°C - 60°C                    |
| Photobiological Risk Factor IEC 6247 | Group 1 (low risk)            |
| Standard cable length                | Up to 2 metres                |
| Wave-Length                          | 660                           |
| Width                                | 100                           |