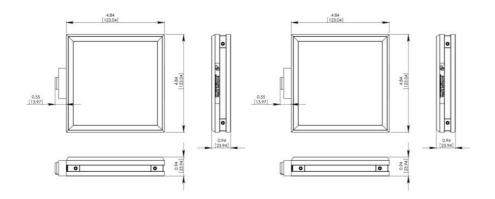

## Product description

The BL series of backlights from Advanced Illumination offer a low profile design with a planar, back-lit array of LEDs.

As part of the expandable family of products from Advanced Illumination, the BL series can be ordered in custom size and power options.

Sizes range from 1" x 1" up to 46" x 46", in increments of 1".

Power options include:

- C1 connector for use with DCS series controllers
- C2 connector for use with legacy controllers
- C5 connector for use with Pulsar 320 strobe controller
- Continuous in-line controller powered by 24V power supply
- Combination strobe/continuous in-line controller powered by 24V power supply
- Default-OFF strobe/continuous in-line controller powered by 24V power supply
- Flying/tinned leads powered by 24V power supply

## Specifications

| Approvals                            | IEC 62471, CE, RoHS                  |
|--------------------------------------|--------------------------------------|
| Color                                | Green                                |
| Connector/controller                 | Strobe/continuous in-line controller |
| IP Class                             | IP50                                 |
| Length                               | 100                                  |
| Operating temperature                | 0°C - 60°C                           |
| Photobiological Risk Factor IEC 6247 | Group 1 (low risk)                   |
| Standard cable length                | Up to 2 metres                       |
| Wave-Length                          | 520                                  |
| Width                                | 100                                  |