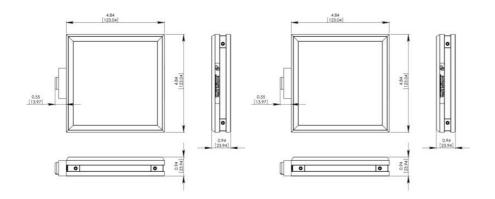

## Specifications

| Approvals                            | IEC 62471, CE, RoHS           |
|--------------------------------------|-------------------------------|
| Color                                | Green                         |
| Connector/controller                 | Continuous in-line controller |
| IP Class                             | IP50                          |
| Length                               | 100                           |
| Operating temperature                | 0°C - 60°C                    |
| Photobiological Risk Factor IEC 6247 | Group 1 (low risk)            |
| Standard cable length                | Up to 2 metres                |
| Wave-Length                          | 520                           |
| Width                                | 100                           |