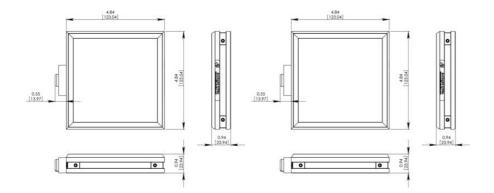

### Product description

The BL series of backlights from Advanced Illumination offer a low profile design with a planar, back-lit array of LEDs.

As part of the expandable family of products from Advanced Illumination, the BL series can be ordered in custom size and power options.

Sizes range from 1" x 1" up to 46" x 46", in increments of 1".

Power options include:

- C1 connector for use with DCS series controllers
- C2 connector for use with legacy controllers
- C5 connector for use with Pulsar 320 strobe controller
- Continuous in-line controller powered by 24V power supply
- Combination strobe/continuous in-line controller powered by 24V power supply
- Default-OFF strobe/continuous in-line controller powered by 24V power supply
- Flying/tinned leads powered by 24V power supply

#### Specifications

| Approvals                            | IEC 62471, CE, RoHS                  |
|--------------------------------------|--------------------------------------|
| Color                                | Blue                                 |
| Connector/controller                 | Strobe/continuous in-line controller |
| IP Class                             | IP50                                 |
| Length                               | 100                                  |
| Operating temperature                | 0°C - 60°C                           |
| Photobiological Risk Factor IEC 6247 | Group 1 (low risk)                   |
| Standard cable length                | Up to 2 metres                       |
| Wave-Length                          | 470                                  |
| Width                                | 100                                  |