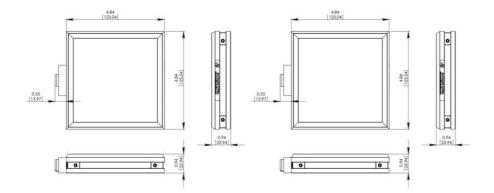

## Product description

The BL series of backlights from Advanced Illumination offer a low profile design with a planar, back-lit array of LEDs.

As part of the expandable family of products from Advanced Illumination, the BL series can be ordered in custom size and power options.

Sizes range from 1" x 1" up to 46" x 46", in increments of 1".

Power options include:

- C1 connector for use with DCS series controllers
- C2 connector for use with legacy controllers
- C5 connector for use with Pulsar 320 strobe controller
- Continuous in-line controller powered by 24V power supply
- Combination strobe/continuous in-line controller powered by 24V power supply
- Default-OFF strobe/continuous in-line controller powered by 24V power supply
- Flying/tinned leads powered by 24V power supply

## Specifications

| Approvals                            | IEC 62471, CE, RoHS           |
|--------------------------------------|-------------------------------|
| Color                                | Blue                          |
| Connector/controller                 | Continuous in-line controller |
| IP Class                             | IP50                          |
| Length                               | 100                           |
| Operating temperature                | 0°C - 60°C                    |
| Photobiological Risk Factor IEC 6247 | Group 1 (low risk)            |
| Standard cable length                | Up to 2 metres                |
| Wave-Length                          | 470                           |
| Width                                | 100                           |