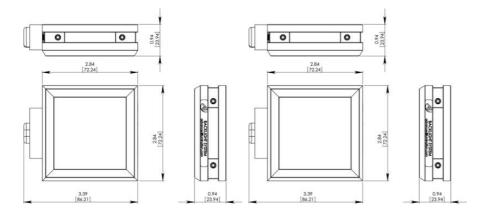

#### Product description

The BL series of backlights from Advanced Illumination offer a low profile design with a planar, back-lit array of LEDs.

As part of the expandable family of products from Advanced Illumination, the BL series can be ordered in custom size and power options.

Sizes range from 1" x 1" up to 46" x 46", in increments of 1".

### Specifications

Width 50