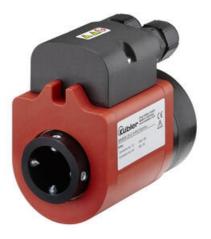

## **KUBLER SLIP RING SR060E**

Kübler

SR060E-25-2-3-132 SLIP RING 2 SIGNAL / 3 POWER 25MM SHAFT

- Standard slipring
- Life span 50 million revolutions
- Easily accessible contacts
- IP64

## Product description

SR060E is a compact slip ring for up to 3 power and 2 data transmissions from a stationary to a rotating platform. The power and data transmission takes place securely via trailer contacts.