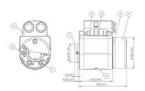

## Specifications

| Contact Resistance Channel      | 1                           |
|---------------------------------|-----------------------------|
| Contact Resistance Data Channel | 0.1                         |
| Dielectric Strength             | 1000                        |
| Hollow Shaft Diameter Max       | 25                          |
| Insulation Resistance           | 10 <sup>3</sup> Ohm(500VDC) |
| IP Class                        | IP64                        |
| Life span                       | 50000000                    |
| Power Load Max                  | 16                          |
| Signal load                     | 2                           |
| Speed max                       | 500                         |
| Temperature range from          | 0                           |
| Temperature range to            | 75                          |
| Voltage Input max               | 240                         |