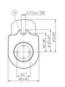

## Product description

SR060E is a compact slip ring for up to 3 power and 2 data transmissions from a stationary to a rotating platform. The power and data transmission takes place securely via trailer contacts.

## Specifications

| Contact Resistance Channel      | 1                           |
|---------------------------------|-----------------------------|
| Contact Resistance Data Channel | 0.1                         |
| Dielectric Strength             | 1000                        |
| Hollow Shaft Diameter Max       | 25                          |
| Insulation Resistance           | 10 <sup>3</sup> Ohm(500VDC) |
| IP Class                        | IP64                        |
| Life span                       | 50000000                    |
| Power Load Max                  | 16                          |
| Signal load                     | 2                           |
| Speed max                       | 500                         |
| Temperature range from          | 0                           |
| Temperature range to            | 75                          |
| Voltage Input max               | 240                         |