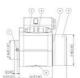

## **KUBLER SLIP RING SR060E**

Kübler

SR060E-25-2-3-132 SLIP RING 2 SIGNAL / 3 POWER 25MM SHAFT

- Standard slipring
- Life span 50 million revolutions
- Easily accessible contacts
- IP64

## Product description

SR060E is a compact slip ring for up to 3 power and 2 data transmissions from a stationary to a rotating platform. The power and data transmission takes place securely via trailer contacts.