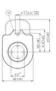

## **KUBLER SLIP RING SR060E**

Kübler

SR060E-25-2-3-132 SLIP RING 2 SIGNAL / 3 POWER 25MM SHAFT

- Standard slipring
- Life span 50 million revolutions
- Easily accessible contacts
- IP64

## Product description

SR060E is a compact slip ring for up to 3 power and 2 data transmissions from a stationary to a rotating platform. The power and data transmission takes place securely via trailer contacts.