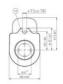

## Specifications

| Contact Resistance Channel      | 1                           |
|---------------------------------|-----------------------------|
| Contact Resistance Data Channel | 0.1                         |
| Dielectric Strength             | 1000                        |
| Hollow Shaft Diameter Max       | 25                          |
| Insulation Resistance           | 10 <sup>3</sup> Ohm(500VDC) |
| IP Class                        | IP64                        |
| Life span                       | 50000000                    |
| Power Load Max                  | 16                          |
| Signal load                     | 2                           |
| Speed max                       | 500                         |
| Temperature range from          | 0                           |
| Temperature range to            | 75                          |
| Voltage Input max               | 240                         |