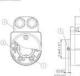

## Product description

SR060E is a compact slip ring for up to 3 power and 2 data transmissions from a stationary to a rotating platform. The power and data transmission takes place securely via trailer contacts.

New innovative contact materials have a long service life and extremely little maintenance during operation. The round shape with smooth surfaces and a high level of protection allow easy cleaning.

Examples of applications: packaging machines, textile machines, robots and handling equipment, rotating tables, etc.