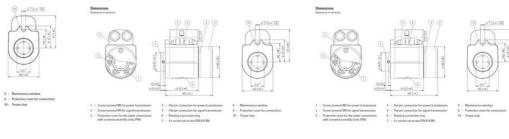

## Product description

SR060E is a compact slip ring for up to 3 power and 2 data transmissions from a stationary to a rotating platform. The power and data transmission takes place securely via trailer contacts.

New innovative contact materials have a long service life and extremely little maintenance during operation. The round shape with smooth surfaces and a high level of protection allow easy cleaning.

Examples of applications: packaging machines, textile machines, robots and handling equipment, rotating tables, etc.

## Specifications

| Contact Resistance Channel      | 1                           |
|---------------------------------|-----------------------------|
| Contact Resistance Data Channel | 0.1                         |
| Dielectric Strength             | 1000                        |
| Hollow Shaft Diameter Max       | 25                          |
| Insulation Resistance           | 10 <sup>3</sup> Ohm(500VDC) |
| IP Class                        | IP64                        |
| Life span                       | 50000000                    |
| Power Load Max                  | 16                          |
| Signal load                     | 2                           |
| Speed max                       | 500                         |
| Temperature range from          | 0                           |
| Temperature range to            | 75                          |
| Voltage Input max               | 240                         |