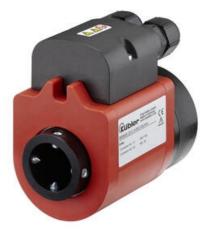

## **KUBLER SLIP RING SR060E**

SR060E-25-2-2-132 SLIP RING 25MM H/SHAFT 2 x DATA 2 x LOAD

- Standard slipring
- Life span 50 million revolutions
- Easily accessible contacts
- IP64

## Product description

SR060E is a compact slip ring for up to 3 power and 2 data transmissions from a stationary to a rotating platform. The power and data transmission takes place securely via trailer contacts.

New innovative contact materials have a long service life and extremely little maintenance during operation. The round shape with smooth surfaces and a high level of protection allow easy cleaning.

Examples of applications: packaging machines, textile machines, robots and handling equipment, rotating tables, etc.