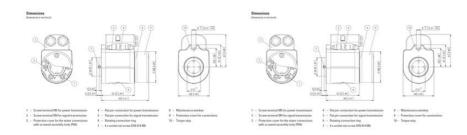

## Specifications

| Contact Resistance Channel      | 1                           |
|---------------------------------|-----------------------------|
| Contact Resistance Data Channel | 0.1                         |
| Dielectric Strength             | 1000                        |
| Hollow Shaft Diameter Max       | 25                          |
| Insulation Resistance           | 10 <sup>3</sup> Ohm(500VDC) |
| IP Class                        | IP64                        |
| Life span                       | 50000000                    |
| Power Load Max                  | 16                          |
| Signal load                     | 2                           |
| Speed max                       | 500                         |
| Temperature range from          | 0                           |
| Temperature range to            | 75                          |
| Voltage Input max               | 240                         |