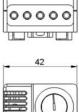

| IP Class                | IP20              |
|-------------------------|-------------------|
| Life span               | > 50,000 cycles   |
| Material of body        | Plastic           |
| Mounting                | Clip on, DIN rail |
| Operating Humidity      | < 90% RH          |
| Operational Temperature | 0 °C +60°C        |
| Storage temperature     | -20°C +70°C       |
| Weight                  | 0.07              |
| Width                   | 42                |
| Voltage max             | 230 V ac          |
| Voltage min             | 230 V ac          |