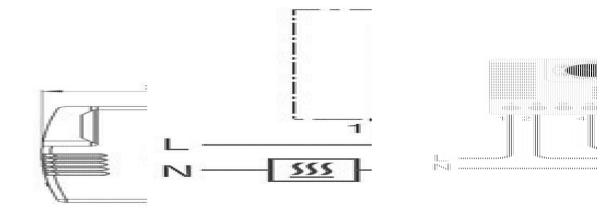

## Specifications

| Approvals                   | CE, cULus, EAC, RoHS, UL, UL E164102, VDE |
|-----------------------------|-------------------------------------------|
|                             | 01, 00140, 110, 10, 01, 01, 01, 01, 01    |
| Breaking capacity           | AC 240 V / AC 120 V 8 (1,6) A             |
| Color                       | Light grey                                |
| Connection                  | 5-pole terminal                           |
| Contact type                | Changeover (SPDT)                         |
| Control range humidity from | 65                                        |
| Control range humidity to   | 65                                        |
| Depth                       | 38                                        |
| Flamklass                   | UL94-V0                                   |
| Frequenze                   | 50/60 Hz                                  |
| Height                      | 64.5                                      |
| Humidity Storage            | <90% RH                                   |
| Hysteresis Humidity         | 5% RH @ 25°C @ 50% RH                     |
| Inrush Max                  | 16                                        |