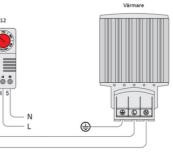

## Product description

The electronic hygrostat senses the relative humidity in an enclosure with electric/electronic components and turns on a heater at the set point, helping prevent the formation of condensation in the enclosure. The LED integrated in the adjustment knob is lit when the connected heater is in operation.