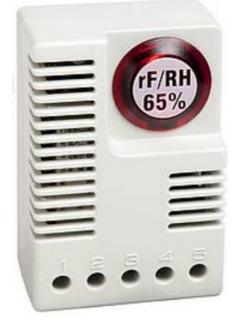

01246.0-00 Thermostat 240v 65% ph

- Adjustable and pre-set relative humidity
- Status indicator (LED)
- High switching capacity
- Clip fixing
- Temperature-compensated

## Product description

The electronic hygrostat senses the relative humidity in an enclosure with electric/electronic components and turns on a heater at the set point, helping prevent the formation of condensation in the enclosure. The LED integrated in the adjustment knob is lit when the connected heater is in operation.