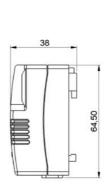

## Specifications

| Approvals                   | CE, cULus, EAC, RoHS, UL, UL E164102, VDE |
|-----------------------------|-------------------------------------------|
|                             | 01, 00140, 110, 10, 01, 01, 01, 01, 01    |
| Breaking capacity           | AC 240 V / AC 120 V 8 (1,6) A             |
| Color                       | Light grey                                |
| Connection                  | 5-pole terminal                           |
| Contact type                | Changeover (SPDT)                         |
| Control range humidity from | 65                                        |
| Control range humidity to   | 65                                        |
| Depth                       | 38                                        |
| Flamklass                   | UL94-V0                                   |
| Frequenze                   | 50/60 Hz                                  |
| Height                      | 64.5                                      |
| Humidity Storage            | <90% RH                                   |
| Hysteresis Humidity         | 5% RH @ 25°C @ 50% RH                     |
| Inrush Max                  | 16                                        |

| IP Class                | IP20              |
|-------------------------|-------------------|
| Life span               | > 50,000 cycles   |
| Material of body        | Plastic           |
| Mounting                | Clip on, DIN rail |
| Operating Humidity      | < 90% RH          |
| Operational Temperature | 0 °C +60°C        |
| Storage temperature     | -20°C +70°C       |
| Weight                  | 0.07              |
| Width                   | 42                |
| Voltage max             | 230 V ac          |
| Voltage min             | 230 V ac          |