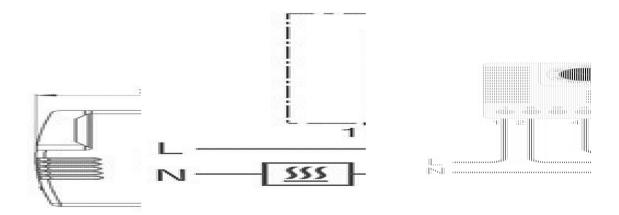

## Specifications

| Approvals                   | CE, cULus, EAC, RoHS, UL, UL E164102, VDE |
|-----------------------------|-------------------------------------------|
|                             | 01, 00140, 110, 10, 01, 01, 01, 01, 01    |
| Breaking capacity           | AC 240 V / AC 120 V 8 (1,6) A             |
| Color                       | Light grey                                |
| Connection                  | 5-pole terminal                           |
| Contact type                | Changeover (SPDT)                         |
| Control range humidity from | 65                                        |
| Control range humidity to   | 65                                        |
| Depth                       | 38                                        |
| Flamklass                   | UL94-V0                                   |
| Frequenze                   | 50/60 Hz                                  |
| Height                      | 64.5                                      |
| Humidity Storage            | <90% RH                                   |
| Hysteresis Humidity         | 5% RH @ 25°C @ 50% RH                     |
| Inrush Max                  | 16                                        |