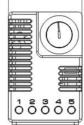

01246.0-00 Thermostat 240v 65% ph

- Adjustable and pre-set relative humidity
- Status indicator (LED)
- High switching capacity
- Clip fixing
- Temperature-compensated

## Product description

The electronic hygrostat senses the relative humidity in an enclosure with electric/electronic components and turns on a heater at the set point, helping prevent the formation of condensation in the enclosure. The LED integrated in the adjustment knob is lit when the connected heater is in operation.