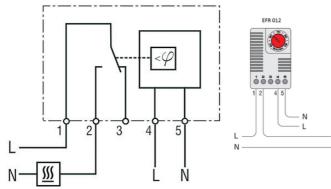

## Product description

The electronic hygrostat senses the relative humidity in an enclosure with electric/electronic components and turns on a heater at the set point, helping prevent the formation of condensation in the enclosure. The LED integrated in the adjustment knob is lit when the connected heater is in operation.

## Specifications

| Approvals                   | CE, cULus, EAC, RoHS, UL, UL E164102, VDE |
|-----------------------------|-------------------------------------------|
|                             | 01, 00140, 110, 10, 01, 01, 01, 01, 01    |
| Breaking capacity           | AC 240 V / AC 120 V 8 (1,6) A             |
| Color                       | Light grey                                |
| Connection                  | 5-pole terminal                           |
| Contact type                | Changeover (SPDT)                         |
| Control range humidity from | 65                                        |
| Control range humidity to   | 65                                        |
| Depth                       | 38                                        |
| Flamklass                   | UL94-V0                                   |
| Frequenze                   | 50/60 Hz                                  |
| Height                      | 64.5                                      |
| Humidity Storage            | <90% RH                                   |
| Hysteresis Humidity         | 5% RH @ 25°C @ 50% RH                     |
| Inrush Max                  | 16                                        |