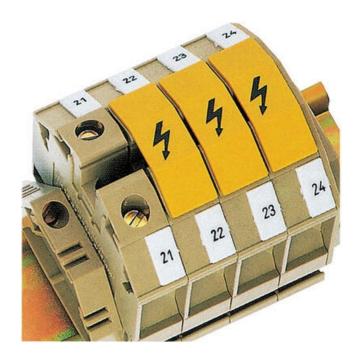

## SCREW TERMINAL COVERS AND WARNING SIGNS

AD, SAD, FAD, ZAD, TWMF

2499.7

- Assembly cover profiles
- Individual terminal covers
- Yellow or White
- Transparent cover profile
- RRK Cross connect covers

## Product description

EA, AD & SAD covers are for the screw terminal range, where the FAD are for pressure spring and ZAD are for the tension spring range. The BS 1 marker pen or the EMS labelling system can be used to label the white variants. The AD 4, is designed to cover four terminals of various sizes and is secured by two plastic screws. The AQ 4 is used on the older RK series of scrfew terminals and covers the cross connect channel only, to cover the screw in cross connectors. To complete the range the AD 3 is a transparent cover that can be cut to length and mounted using the TWMF partition plates.