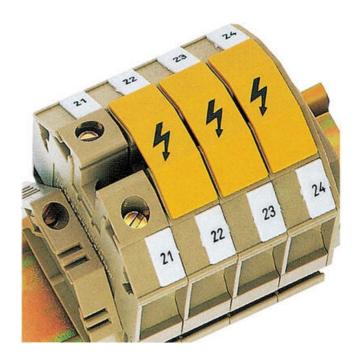

## Product description

EA, AD & SAD covers are for the screw terminal range, where the FAD are for pressure spring and ZAD are for the tension spring range. The BS 1 marker pen or the EMS labelling system can be used to label the white variants. The AD 4, is designed to cover four terminals of various sizes and is secured by two plastic screws. The AQ 4 is used on the older RK series of scrfew terminals and covers the cross connect channel only, to cover the screw in cross connectors. To complete the range the AD 3 is a transparent cover that can be cut to length and mounted using the TWMF partition plates.