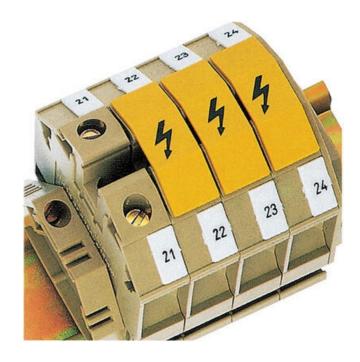

## SCREW TERMINAL COVERS AND WARNING SIGNS

AD, SAD, FAD, ZAD, TWMF

PRODUCT INFORMATION: GROUP MARKER HOLDER, WIDTH: 19.5 MM, MATERIAL: PA6.6 Group Marker GT2, TS32/TS35, Beige, 19mm

- Assembly cover profiles
- Individual terminal covers
- Yellow or White
- Transparent cover profile
- RRK Cross connect covers

## Product description

EA, AD & SAD covers are for the screw terminal range, where the FAD are for pressure spring and ZAD are for the tension spring range. The BS 1 marker pen or the EMS labelling system can be used to label the white variants. The AD 4, is designed to cover four terminals of various sizes and is secured by two plastic screws. The AQ 4 is used on the older RK series of scrfew terminals and covers the cross connect channel only, to cover the screw in cross connectors. To complete the range the AD 3 is a transparent cover that can be cut to length and mounted using the TWMF partition plates.