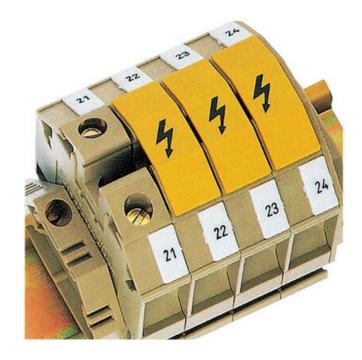

## SCREW TERMINAL COVERS AND WARNING SIGNS

AD, SAD, FAD, ZAD, TWMF

2957.2 Partition Plate/ Support Beige TWMF

- Assembly cover profiles
- Individual terminal covers
- · Yellow or White
- Transparent cover profile
- RRK Cross connect covers

## Product description

EA, AD & SAD covers are for the screw terminal range, where the FAD are for pressure spring and ZAD are for the tension spring range. The BS 1 marker pen or the EMS labelling system can be used to label the white variants. The AD 4, is designed to cover four terminals of various sizes and is secured by two plastic screws. The AQ 4 is used on the older RK series of scrfew terminals and covers the cross connect channel only, to cover the screw in cross connectors. To complete the range the AD 3 is a transparent cover that can be cut to length and mounted using the TWMF partition plates.