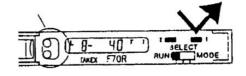

## Product description

Simple operation with the Teach In function. Setting may take place with both stationary objects and objects in motion. The F70 also has an LCD display showing information on reflection level, operation mode and light/dark on and time function. The hysteresis can also be adjusted manually. Interference protection for 2 units. Alarm output for uncertain signal level. External Teach In from e.g. PLC.

- A: Areautgång (dektektering inom zon)
  T: Inläsning
  S: Manuell inställning av känslighet

- A: Areautgång (dektektering inom zon)
  T: Inläsning
  S: Manuell inställning av känslighet