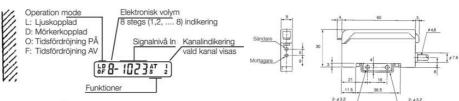

## Product description

Simple operation with the Teach In function. Setting may take place with both stationary objects and objects in motion. The F70 also has an LCD display showing information on reflection level, operation mode and light/dark on and time function. The hysteresis can also be adjusted manually. Interference protection for 2 units. Alarm output for uncertain signal level. External Teach In from e.g. PLC.

- A: Areautgång (dektektering inom zon)
  T: Inläsning
  S: Manuell inställning av känslighet

- A: Areautgång (dektektering inom zon)
  T: Inläsning
  S: Manuell inställning av känslighet