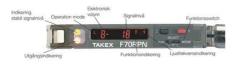

## Product description

Simple operation with the Teach In function. Setting may take place with both stationary objects and objects in motion. The F70 also has an LCD display showing information on reflection level, operation mode and light/dark on and time function. The hysteresis can also be adjusted manually. Interference protection for 2 units. Alarm output for uncertain signal level. External Teach In from e.g. PLC.

## Specifications

| Approvals              | CE                 |
|------------------------|--------------------|
| Electrical connection  | Embedded 2m cable  |
| Function               | Dark on / Light on |
| IP Class               | IP40               |
| Light / Dark Switching | Yes                |
| Light type             | Red LED            |
| Output                 | PNP                |
| Output current max     | 0.1                |
| Photocell technology   | Fiber amblified    |
| Power consumption max  | 0.05               |
| Reaction time          | 0.5                |
| Temperature range from | -25                |
| Temperature range to   | 55                 |
| Voltage DC max         | 24                 |
| Voltage DC min         | 12                 |
|                        |                    |