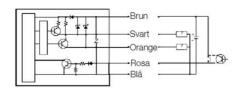

## Specifications

| Approvals              | CE                 |
|------------------------|--------------------|
| Electrical connection  | Embedded 2m cable  |
| Function               | Dark on / Light on |
| IP Class               | IP40               |
| Light / Dark Switching | Yes                |
| Light type             | Red LED            |
| Output                 | PNP                |
| Output current max     | 0.1                |
| Photocell technology   | Fiber amblified    |
| Power consumption max  | 0.05               |
| Reaction time          | 0.5                |
| Temperature range from | -25                |
| Temperature range to   | 55                 |
| Voltage DC max         | 24                 |
| Voltage DC min         | 12                 |
|                        |                    |