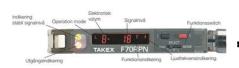

## Product description

Simple operation with the Teach In function. Setting may take place with both stationary objects and objects in motion. The F70 also has an LCD display showing information on reflection level, operation mode and light/dark on and time function. The hysteresis can also be adjusted manually. Interference protection for 2 units. Alarm output for uncertain signal level. External Teach In from e.g. PLC.

- A: Areautgång (dektektering inom zon)
  T: Inläsning
  S: Manuell inställning av känslighet

- A: Areautgång (dektektering inom zon)
  T: Inläsning
  S: Manuell inställning av känslighet