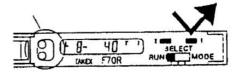

## Product description

Simple operation with the Teach In function. Setting may take place with both stationary objects and objects in motion. The F70 also has an LCD display showing information on reflection level, operation mode and light/dark on and time function. The hysteresis can also be adjusted manually. Interference protection for 2 units. Alarm output for uncertain signal level. External Teach In from e.g. PLC.