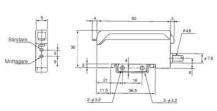

## Specifications

| Approvals              | CE                 |
|------------------------|--------------------|
| Electrical connection  | Embedded 2m cable  |
| Function               | Dark on / Light on |
| IP Class               | IP40               |
| Light / Dark Switching | Yes                |
| Light type             | Red LED            |
| Output                 | PNP                |
| Output current max     | 0.1                |
| Photocell technology   | Fiber amblified    |
| Power consumption max  | 0.05               |
| Reaction time          | 0.5                |
| Temperature range from | -25                |
| Temperature range to   | 55                 |
| Voltage DC max         | 24                 |
| Voltage DC min         | 12                 |
|                        |                    |