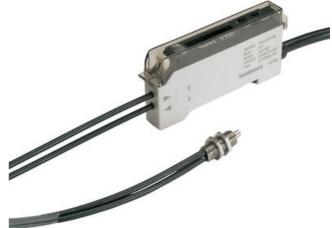

## **TAKEX - F70 FIBRE AMPLIFIER WITH DIGITAL DISPLAY**

F70R-PNP FIBRE OPTIC AMPLIFIER RED PNP

- Teach In function
- High amplification, long distances
- Many setting options
- Small construction dimensions (9 mm)

## Product description

Simple operation with the Teach In function. Setting may take place with both stationary objects and objects in motion. The F70 also has an LCD display showing information on reflection level, operation mode and light/dark on and time function. The hysteresis can also be adjusted manually. Interference protection for 2 units. Alarm output for uncertain signal level. External Teach In from e.g. PLC.

## Specifications

| Approvals              | CE                 |
|------------------------|--------------------|
| Electrical connection  | Embedded 2m cable  |
| Function               | Dark on / Light on |
| IP Class               | IP40               |
| Light / Dark Switching | Yes                |
| Light type             | Red LED            |
| Output                 | PNP                |
| Output current max     | 0.1                |
| Photocell technology   | Fiber amblified    |
| Power consumption max  | 0.05               |
| Reaction time          | 0.5                |
| Temperature range from | -25                |
| Temperature range to   | 55                 |
| Voltage DC max         | 24                 |
| Voltage DC min         | 12                 |
|                        |                    |