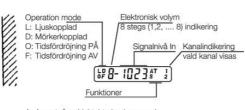

## Product description

Simple operation with the Teach In function. Setting may take place with both stationary objects and objects in motion. The F70 also has an LCD display showing information on reflection level, operation mode and light/dark on and time function. The hysteresis can also be adjusted manually. Interference protection for 2 units. Alarm output for uncertain signal level. External Teach In from e.g. PLC.

- A: Areautgång (dektektering inom zon)
  T: Inläsning
  S: Manuell inställning av känslighet

- A: Areautgång (dektektering inom zon)
  T: Inläsning
  S: Manuell inställning av känslighet