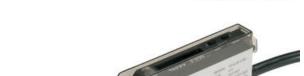

## **TAKEX - F70 FIBRE AMPLIFIER WITH DIGITAL DISPLAY**

F70R-PNP FIBRE OPTIC AMPLIFIER RED PNP

- Teach In function
- High amplification, long distances
- Many setting options
- Small construction dimensions (9 mm)

## Product description

Simple operation with the Teach In function. Setting may take place with both stationary objects and objects in motion. The F70 also has an LCD display showing information on reflection level, operation mode and light/dark on and time function. The hysteresis can also be adjusted manually. Interference protection for 2 units. Alarm output for uncertain signal level. External Teach In from e.g. PLC.