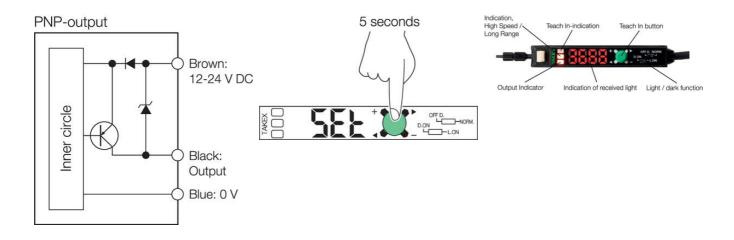

## Product description

The F80 amplifier has a large, clear display which facilitates the reading of incoming light. On this amplifier, you can choose whether you want long detection distances or a fast reaction time. Reading takes place with Teach In via the green button on the amplifier. You also have the option of manually changing the value on the amplifier to the level at which you want your output signal.