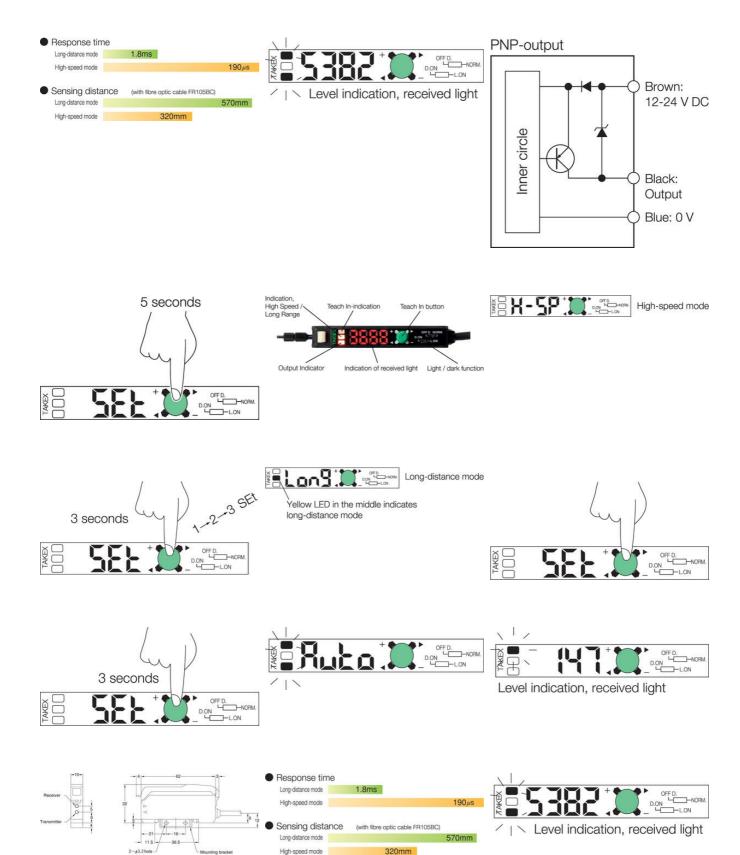

## Product description

The F80 amplifier has a large, clear display which facilitates the reading of incoming light. On this amplifier, you can choose whether you want long detection distances or a fast reaction time. Reading takes place with Teach In via the green button on the amplifier. You also have the option of manually changing the value on the amplifier to the level at which you want your output signal.

## Specifications

| ·                      |                    |
|------------------------|--------------------|
| Approvals              | CE                 |
| Electrical connection  | Embedded 2m cable  |
| Function               | Dark on / Light on |
| IP Class               | IP40               |
| Light / Dark Switching | Yes                |
| Light type             | Red LED            |
| Output                 | PNP                |
| Output current max     | 0.1                |
| Photocell technology   | Fiber amblified    |
| Power consumption max  | 0.032              |
| Reaction time          | 0.19               |
| Temperature range from | -25                |
| Temperature range to   | 55                 |
| Voltage DC max         | 24                 |
| Voltage DC min         | 12                 |