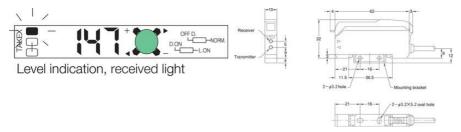

## Product description

The F80 amplifier has a large, clear display which facilitates the reading of incoming light. On this amplifier, you can choose whether you want long detection distances or a fast reaction time. Reading takes place with Teach In via the green button on the amplifier. You also have the option of manually changing the value on the amplifier to the level at which you want your output signal.

## Specifications

| ·                      |                    |
|------------------------|--------------------|
| Approvals              | CE                 |
| Electrical connection  | Embedded 2m cable  |
| Function               | Dark on / Light on |
| IP Class               | IP40               |
| Light / Dark Switching | Yes                |
| Light type             | Red LED            |
| Output                 | PNP                |
| Output current max     | 0.1                |
| Photocell technology   | Fiber amblified    |
| Power consumption max  | 0.032              |
| Reaction time          | 0.19               |
| Temperature range from | -25                |
| Temperature range to   | 55                 |
| Voltage DC max         | 24                 |
| Voltage DC min         | 12                 |