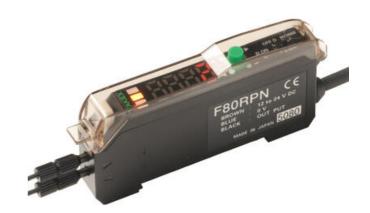

## TAKEX - F80 FIBRE AMPLIFIER WITH LARGE DIGITAL DISPLAY AND LONG DISTANCES

F80R-PNP FIBRE OPTIC AMPLIFIER RED PNP

- · Large digital display
- Long distances/fast reaction time
- Teach In

TAKEX

## Product description

The F80 amplifier has a large, clear display which facilitates the reading of incoming light. On this amplifier, you can choose whether you want long detection distances or a fast reaction time. Reading takes place with Teach In via the green button on the amplifier. You also have the option of manually changing the value on the amplifier to the level at which you want your output signal.