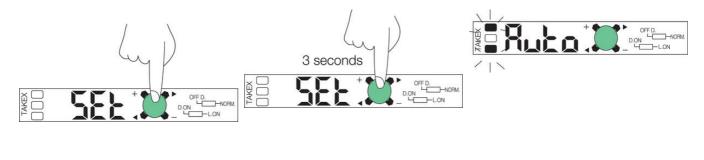

## Product description

The F80 amplifier has a large, clear display which facilitates the reading of incoming light. On this amplifier, you can choose whether you want long detection distances or a fast reaction time. Reading takes place with Teach In via the green button on the amplifier. You also have the option of manually changing the value on the amplifier to the level at which you want your output signal.