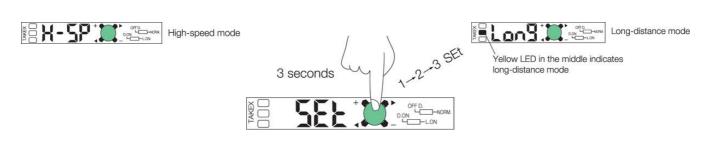

## Product description

The F80 amplifier has a large, clear display which facilitates the reading of incoming light. On this amplifier, you can choose whether you want long detection distances or a fast reaction time. Reading takes place with Teach In via the green button on the amplifier. You also have the option of manually changing the value on the amplifier to the level at which you want your output signal.