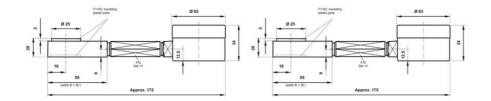

## Force Transducer for welding tongs

F11021436101

Hydraulic load cell compact, 0-36 kN with Ø63 gauge

- Operates without power supply
- Pressure plate 20x55x36mm
- Accuracy ≤±1.6%
- Sensor body Plastic
- Piston movement ≤0.5mm

## Product description

Compact mechanical load cell with directly mounted meter that is uniquely adapted for measuring the pressing force in welding rods, as the contact surface is made of plastic. The low construction height of 20 mm also enables measurement in tight spaces.

## Specifications

| Force range            | 0-36 kN         |
|------------------------|-----------------|
| Function               | Pressure        |
| IP Class               | IP65            |
| Material               | Stainless steel |
| Nominal Operating      | 0.5             |
| Temperature range from | -10             |
| Temperature range to   | 50              |