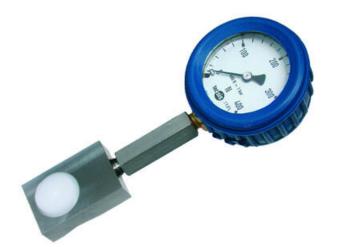

## Force Transducer for welding tongs

F11021436101

Hydraulic load cell compact, 0-36 kN with Ø63 gauge

- Operates without power supply
- Pressure plate 20x55x36mm
- Accuracy ≤±1.6%
- Sensor body Plastic
- Piston movement ≤0.5mm

## Product description

Compact mechanical load cell with directly mounted meter that is uniquely adapted for measuring the pressing force in welding rods, as the contact surface is made of plastic. The low construction height of 20 mm also enables measurement in tight spaces.